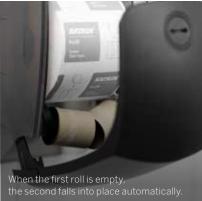

Choose between white and black depending on the colour of the ambient colour scheme. Contrast areas make it easier for people with impaired vision to find the dispenser.

The dispenser has space for two toilet rolls. When one roll runs out, the other will take its place automatically.

#### KATRIN SYSTEM TOILET PAPER DISPENSER

When one roll is empty, the next roll falls into place
Automatic toilet roll brake
Easy to reach the paper at the front of the dispenser

**77519** Katrin System Toilet Paper Dispenser – Black 312 x 152 x 172 mm