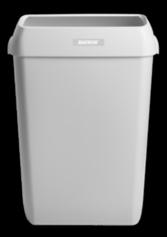

92384 Katrin Toilet Paper Dispenser 2 Rolls 300 x 145 x 145 mm

**91875** Katrin Hygiene Bag Dispenser 135 x 95 x 27 mm

**91851** Katrin Hygiene Waste Bin 8 I 360 x 240 x 170 mm

**91899** Katrin Waste Bin 25 I 550 x 330 x 230 mm

**91912** Katrin Waste 50 I 575 x 420 x 280 mm

**104452** Katrin Toilet Paper Dispener 2 Rolls 300 x 145 x 145 mm

**92605** Katrin Folded Toilet Paper Dispenser 307 x 158 x 133 mm

**44702** Katrin Touchfree Soap Dispenser 500 ml 271 x 97 x 100 mm

**92087** Katrin Hand Towel Mini Dispenser 350 x 248 x 114 mm

**92285** Katrin Waste Bin 50 I 575 x 420 x 280 mm

**92261** Katrin Waste Bin 25 I 550 x 330 x 230 mm

**92223** Katrin Hygiene Waste Bin 8 I 360 x 240 x 170 mm