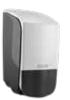

Choose between white and black depending on the colour of the ambient colour scheme. Contrast areas make it easier for people with impaired vision to find the dispenser.

The dispenser has space for two toilet rolls. When one roll runs out, the other will take its place automatically.

always be toilet paper available.

KATRIN SYSTEM TOILET PAPER DISPENSER is designed to be simple to maintain, reliable in use and cost-effective. There are two versions of the dispenser: with or without a core catcher. Despite the small casing the dispenser has space for two rolls of toilet paper which equals 1,600 sheets

of paper. You can always be sure that there will be enough toilet paper, even though there is a lot of activity and many users at the same time.

Dispenser with core catcher (inner roll collector).

Easy to fill. The same dispenser can be used for foam and liquid soap, shower gel, hand sanitizer or toilet seat sanitizing foam.