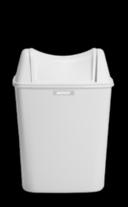

92384 Katrin Toilet Paper Dispenser 2 Rolls 300 x 145 x 145 mm

**91875** Katrin Hygiene Bag Dispenser 135 x 95 x 27 mm

**91851** Katrin Hygiene Waste Bin 8 I 360 x 240 x 170 mm

**91899** Katrin Waste Bin 25 I 550 x 330 x 230 mm

**92087** Katrin Hand Towel Mini Dispenser 350 x 248 x 114 mm

**92285** Katrin Waste Bin 50 I 575 x 420 x 280 mm

**92261** Katrin Waste Bin 25 I 550 x 330 x 230 mm

**92223** Katrin Hygiene Waste Bin 8 I 360 x 240 x 170 mm