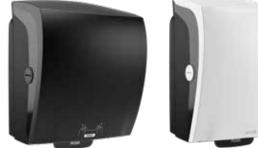

#### Choose between white and black

Our series of dispensers encompass a well thought out range of products that are suitable for all toilets and hygiene facilities at all workplaces. Whether you choose white or black dispensers, you will receive a good looking, wellfunctioning product. Together with our tissue paper and other accessories, it is easy to choose the right hygiene solution for your particular needs.

Choose between white and black depending on the colour of the ambient colour scheme. Contrast areas make it easier for people with impaired vision to find the dispenser.

The dispenser has space for two toilet rolls. When one roll runs out, the other will take its place automatically.