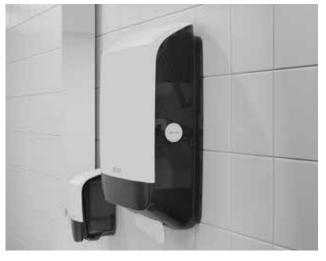

#### KATRIN SYSTEM HAND TOWEL ROLL DISPENSER

is functional and dependable. It has a very high capacity. Depending on the paper quality, it contains 392 to 784 sheets each time it is loaded. The dispenser is also designed to minimise paper consumption. It is easy to use with a clearly defined push lever which shows where you can feed a new sheet of paper if no paper is visible hanging down. Our tissue paper is of such good quality that one sheet can be sufficient. All of them are labelled with the EU Ecolabel which is good for you and good for the environment.

Reliable construction, smooth functionality.

Easy to feed paper by pressing the PUSH button. Controlled consumption.

Capacity is a decisive factor for washrooms that are used around the clock, for example in hospitals and sports centres, because paper always needs to be available whenever someone visits the hygiene facilities.