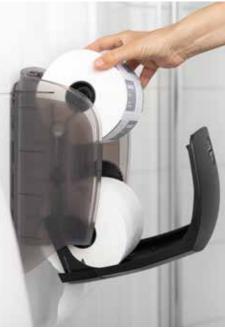

Choose between white and black depending on the colour of the ambient colour scheme. Contrast areas make it easier for people with impaired vision to find the dispenser.

The dispenser has space for two toilet rolls. When one roll runs out, the other will take its place automatically.

always be toilet paper available.

KATRIN SYSTEM TOILET PAPER DISPENSER is designed to be simple to maintain, reliable in use and cost-effective. There are two versions of the dispenser: with or without a core catcher. Despite the small casing the dispenser has space for two rolls of toilet paper which equals 1,600 sheets

of paper. You can always be sure that there will be enough toilet paper, even though there is a lot of activity and many users at the same time.

Dispenser with core catcher (inner roll collector).

Easy to fill. The same dispenser can be used for foam and liquid soap, shower gel, hand sanitizer or toilet seat sanitizing foam.