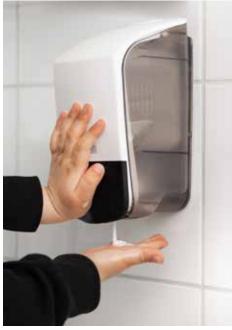

#### Unique features, less hassle

Our main strategy was to make our dispensers as ergonomic and user-friendly as possible. For example, the soap dispensers are marked with braille to simplify their use by those with impaired vision. The soap dispenser's full-face push cover makes it easy to use. Transparent sides make it easy for service staff to see when it is time to fill the dispenser with paper and soap, which means that the dispensers are always well-filled.

The dispenser is available in two colours and sizes: 1000 ml and 500 ml.

A full-face push cover makes the dispenser easy to use. The dispenser is also marked with braille.

**KATRIN SOAP DISPENSER** has a classy simple design which helps your guests achieve excellent hand hygiene. Transparent sides make it easier for the service staff to see when it is time to fill the dispenser. We have different kinds of soap in our range, and all are marked with the EU Ecolabel and the Nordic Ecolabel. Choose between liquid soap and foam soap, with or without perfume, and add a separate hand sanitizer, if needed. You can also place a dispenser with hand sanitizing gel by the entry and exit so users can ensure their hygiene after touching the door handle.