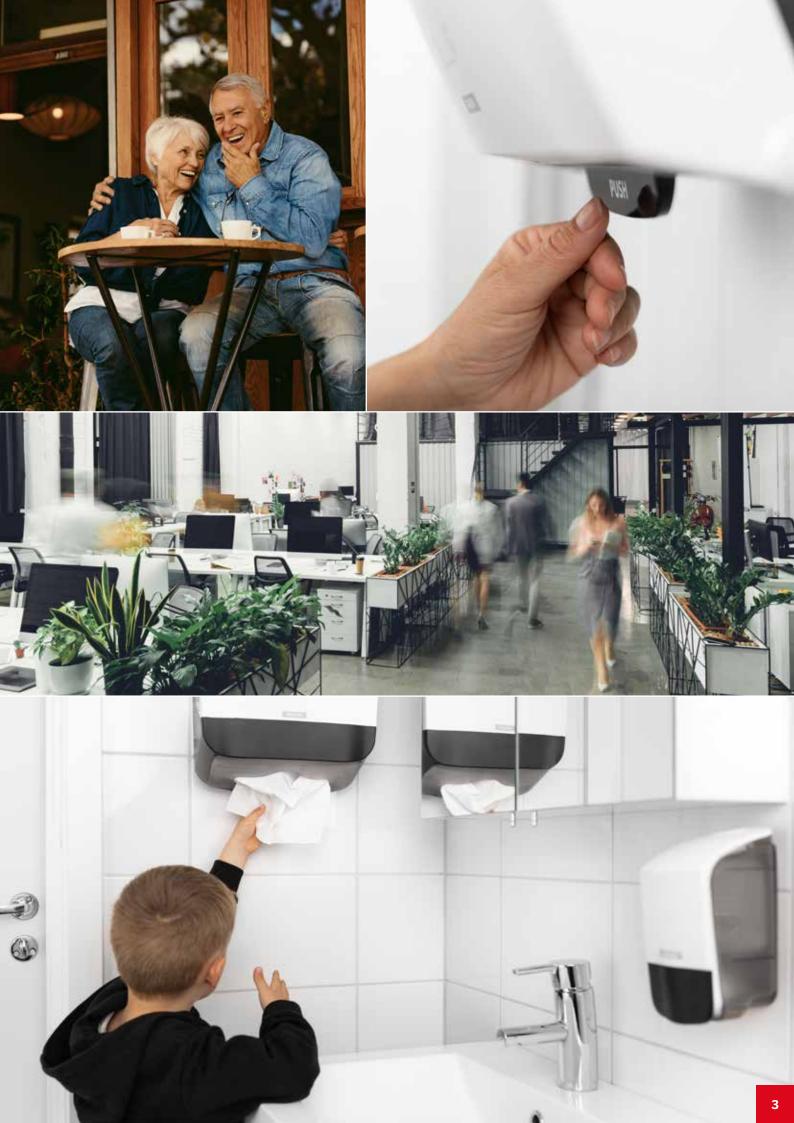

#### Unique features, less hassle

Our main strategy was to make our dispensers as ergonomic and user-friendly as possible. For example, the soap dispensers are marked with braille to simplify their use by those with impaired vision. The soap dispenser's full-face push cover makes it easy to use. Transparent sides make it easy for service staff to see when it is time to fill the dispenser with paper and soap, which means that the dispensers are always well-filled.

### Did you know that 80% of all infections are spread via hands?\*

Paper is the most hygienic product for drying your hands. It is only used once, so there is no risk of spreading infection further. The hands are also cleaned in a mechanical sense with paper towels. You can use our paper towel dispensers to feed one sheet at a time, which means that you only touch the sheet which is used. The size of the sheets has also been adapted for optimal drying. According to the "Toilet Report" from 2021, paper is also clearly the most popular hand drying method\*\*.

Reliable construction, smooth functionality.

Easy to feed paper by pressing the PUSH button. Controlled consumption.

Capacity is a decisive factor for washrooms that are used around the clock, for example in hospitals and sports centres, because paper always needs to be available whenever someone visits the hygiene facilities.

Paper quality and paper capacity are important factors for washrooms with many users and high expectations, for example at a theatre, airport or conference centre.

The risk of infection when using paper towels is minimal. You only touch the sheet you use.