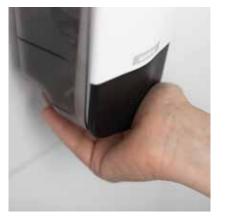

#### Unique features, less hassle

Our main strategy was to make our dispensers as ergonomic and user-friendly as possible. For example, the soap dispensers are marked with braille to simplify their use by those with impaired vision. The soap dispenser's full-face push cover makes it easy to use. Transparent sides make it easy for service staff to see when it is time to fill the dispenser with paper and soap, which means that the dispensers are always well-filled.

The dispenser is available in two colours and sizes: 1000 ml and 500 ml.

A full-face push cover makes the dispenser easy to use. The dispenser is also marked with braille.

**KATRIN SOAP DISPENSER** has a classy simple design which helps your guests achieve excellent hand hygiene. Transparent sides make it easier for the service staff to see when it is time to fill the dispenser. We have different kinds of soap in our range, and all are marked with the EU Ecolabel and the Nordic Ecolabel. Choose between liquid soap and foam soap, with or without perfume, and add a separate hand sanitizer, if needed. You can also place a dispenser with hand sanitizing gel by the entry and exit so users can ensure their hygiene after touching the door handle.