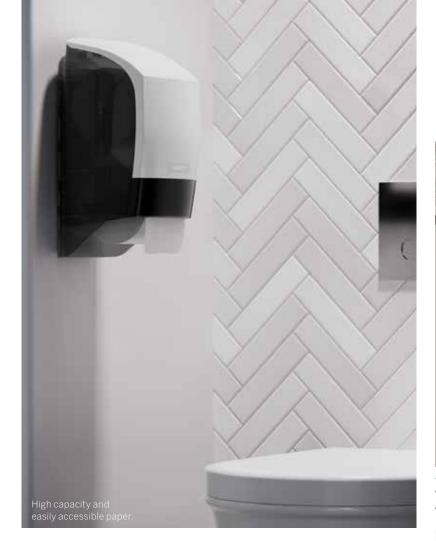

always be toilet paper available.

KATRIN SYSTEM TOILET PAPER DISPENSER is designed to be simple to maintain, reliable in use and cost-effective. There are two versions of the dispenser: with or without a core catcher. Despite the small casing the dispenser has space for two rolls of toilet paper which equals 1,600 sheets

of paper. You can always be sure that there will be enough toilet paper, even though there is a lot of activity and many users at the same time.

Dispenser with core catcher (inner roll collector).

Easy to fill. The same dispenser can be used for foam and liquid soap, shower gel, hand sanitizer or toilet seat sanitizing foam.