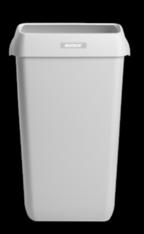

92384 Katrin Toilet Paper Dispenser 2 Rolls 300 x 145 x 145 mm

**91875** Katrin Hygiene Bag Dispenser 135 x 95 x 27 mm

**91851** Katrin Hygiene Waste Bin 8 I 360 x 240 x 170 mm

**91899** Katrin Waste Bin 25 I 550 x 330 x 230 mm

**91912** Katrin Waste 50 I 575 x 420 x 280 mm

**104452** Katrin Toilet Paper Dispener 2 Rolls 300 x 145 x 145 mm

**92605** Katrin Folded Toilet Paper Dispenser 307 x 158 x 133 mm

**44702** Katrin Touchfree Soap Dispenser 500 ml 271 x 97 x 100 mm

**92087** Katrin Hand Towel Mini Dispenser 350 x 248 x 114 mm

**92285** Katrin Waste Bin 50 I 575 x 420 x 280 mm

**92261** Katrin Waste Bin 25 I 550 x 330 x 230 mm

**92223** Katrin Hygiene Waste Bin 8 I 360 x 240 x 170 mm