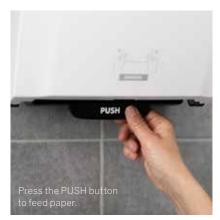

#### KATRIN SYSTEM HAND TOWEL ROLL DISPENSER

is functional and dependable. It has a very high capacity. Depending on the paper quality, it contains 392 to 784 sheets each time it is loaded. The dispenser is also designed to minimise paper consumption. It is easy to use with a clearly defined push lever which shows where you can feed a new sheet of paper if no paper is visible hanging down. Our tissue paper is of such good quality that one sheet can be sufficient. All of them are labelled with the EU Ecolabel which is good for you and good for the environment.

Reliable construction, smooth functionality.

Easy to feed paper by pressing the PUSH button. Controlled consumption.

Capacity is a decisive factor for washrooms that are used around the clock, for example in hospitals and sports centres, because paper always needs to be available whenever someone visits the hygiene facilities.