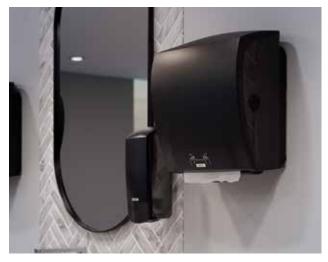

#### KATRIN SYSTEM HAND TOWEL ROLL DISPENSER

is functional and dependable. It has a very high capacity. Depending on the paper quality, it contains 392 to 784 sheets each time it is loaded. The dispenser is also designed to minimise paper consumption. It is easy to use with a clearly defined push lever which shows where you can feed a new sheet of paper if no paper is visible hanging down. Our tissue paper is of such good quality that one sheet can be sufficient. All of them are labelled with the EU Ecolabel which is good for you and good for the environment.

Reliable construction, smooth functionality.

Easy to feed paper by pressing the PUSH button. Controlled consumption.

Capacity is a decisive factor for washrooms that are used around the clock, for example in hospitals and sports centres, because paper always needs to be available whenever someone visits the hygiene facilities.

Choose between white and black depending on the colour of the ambient colour scheme. Contrast areas make it easier for people with impaired vision to find the dispenser.

The dispenser has space for two toilet rolls. When one roll runs out, the other will take its place automatically.