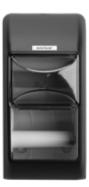

always be toilet paper available.

KATRIN SYSTEM TOILET PAPER DISPENSER is designed to be simple to maintain, reliable in use and cost-effective. There are two versions of the dispenser: with or without a core catcher. Despite the small casing the dispenser has space for two rolls of toilet paper which equals 1,600 sheets

of paper. You can always be sure that there will be enough toilet paper, even though there is a lot of activity and many users at the same time.

Dispenser with core catcher (inner roll collector).

Easy to fill. The same dispenser can be used for foam and liquid soap, shower gel, hand sanitizer or toilet seat sanitizing foam.

#### KATRIN SYSTEM TOILET PAPER DISPENSER

When one roll is empty, the next roll falls into place
Automatic toilet roll brake
Easy to reach the paper at the front of the dispenser

**77519** Katrin System Toilet Paper Dispenser – Black 312 x 152 x 172 mm

**77472** Katrin System Toilet Paper Dispenser with Core Catcher – Black 400 x 152 x 172 mm

**77465** Katrin System Toilet Paper Dispenser with Core Catcher – White 400 x 152 x 172 mm