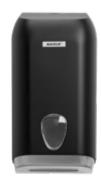

The dispenser is available in two colours and sizes: 1000 ml and 500 ml.

A full-face push cover makes the dispenser easy to use. The dispenser is also marked with braille.

**KATRIN SOAP DISPENSER** has a classy simple design which helps your guests achieve excellent hand hygiene. Transparent sides make it easier for the service staff to see when it is time to fill the dispenser. We have different kinds of soap in our range, and all are marked with the EU Ecolabel and the Nordic Ecolabel. Choose between liquid soap and foam soap, with or without perfume, and add a separate hand sanitizer, if needed. You can also place a dispenser with hand sanitizing gel by the entry and exit so users can ensure their hygiene after touching the door handle.