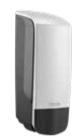

#### KATRIN SYSTEM HAND TOWEL ROLL DISPENSER

is functional and dependable. It has a very high capacity. Depending on the paper quality, it contains 392 to 784 sheets each time it is loaded. The dispenser is also designed to minimise paper consumption. It is easy to use with a clearly defined push lever which shows where you can feed a new sheet of paper if no paper is visible hanging down. Our tissue paper is of such good quality that one sheet can be sufficient. All of them are labelled with the EU Ecolabel which is good for you and good for the environment.

Reliable construction, smooth functionality.

Easy to feed paper by pressing the PUSH button. Controlled consumption.

Capacity is a decisive factor for washrooms that are used around the clock, for example in hospitals and sports centres, because paper always needs to be available whenever someone visits the hygiene facilities.