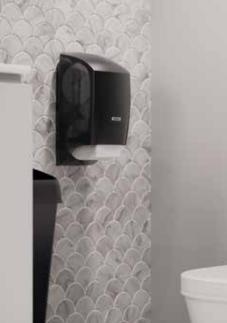

always be toilet paper available.

KATRIN SYSTEM TOILET PAPER DISPENSER is designed to be simple to maintain, reliable in use and cost-effective. There are two versions of the dispenser: with or without a core catcher. Despite the small casing the dispenser has space for two rolls of toilet paper which equals 1,600 sheets

of paper. You can always be sure that there will be enough toilet paper, even though there is a lot of activity and many users at the same time.

Dispenser with core catcher (inner roll collector).

Easy to fill. The same dispenser can be used for foam and liquid soap, shower gel, hand sanitizer or toilet seat sanitizing foam.