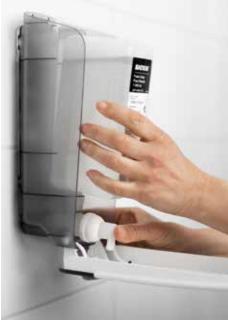

of paper. You can always be sure that there will be enough toilet paper, even though there is a lot of activity and many users at the same time.

Dispenser with core catcher (inner roll collector).

Easy to fill. The same dispenser can be used for foam and liquid soap, shower gel, hand sanitizer or toilet seat sanitizing foam.

The dispenser is available in two colours and sizes: 1000 ml and 500 ml.

A full-face push cover makes the dispenser easy to use. The dispenser is also marked with braille.

**KATRIN SOAP DISPENSER** has a classy simple design which helps your guests achieve excellent hand hygiene. Transparent sides make it easier for the service staff to see when it is time to fill the dispenser. We have different kinds of soap in our range, and all are marked with the EU Ecolabel and the Nordic Ecolabel. Choose between liquid soap and foam soap, with or without perfume, and add a separate hand sanitizer, if needed. You can also place a dispenser with hand sanitizing gel by the entry and exit so users can ensure their hygiene after touching the door handle.