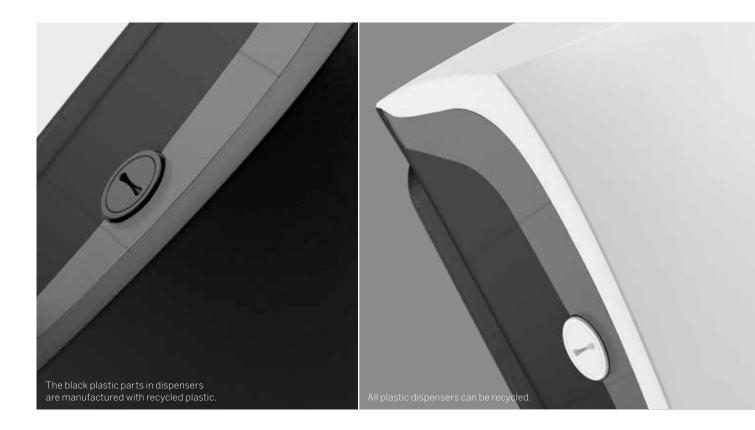

#### **Recycled plastic**

We are always developing new ways of minimising our use of plastic. For example, all of our black parts in our black dispensers are made with recycled plastic. The black detailing on the white dispensers and the plastic plugs in the system rolls are also made of recycled plastic. In addition, all our plastic packaging with the "Green Pack" logo is made from at least 30% recycled material. We are working to offer fossilfree packaging options by 2030.