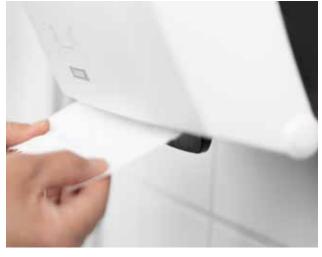

### Did you know that 80% of all infections are spread via hands?\*

Paper is the most hygienic product for drying your hands. It is only used once, so there is no risk of spreading infection further. The hands are also cleaned in a mechanical sense with paper towels. You can use our paper towel dispensers to feed one sheet at a time, which means that you only touch the sheet which is used. The size of the sheets has also been adapted for optimal drying. According to the "Toilet Report" from 2021, paper is also clearly the most popular hand drying method\*\*.

#### KATRIN SYSTEM HAND TOWEL ROLL DISPENSER

is functional and dependable. It has a very high capacity. Depending on the paper quality, it contains 392 to 784 sheets each time it is loaded. The dispenser is also designed to minimise paper consumption. It is easy to use with a clearly defined push lever which shows where you can feed a new sheet of paper if no paper is visible hanging down. Our tissue paper is of such good quality that one sheet can be sufficient. All of them are labelled with the EU Ecolabel which is good for you and good for the environment.