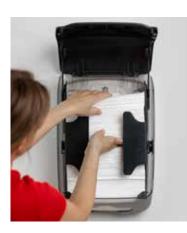

#### KATRIN SYSTEM HAND TOWEL ROLL DISPENSER

is functional and dependable. It has a very high capacity. Depending on the paper quality, it contains 392 to 784 sheets each time it is loaded. The dispenser is also designed to minimise paper consumption. It is easy to use with a clearly defined push lever which shows where you can feed a new sheet of paper if no paper is visible hanging down. Our tissue paper is of such good quality that one sheet can be sufficient. All of them are labelled with the EU Ecolabel which is good for you and good for the environment.

#### KATRIN SYSTEM HAND TOWEL ROLL DISPENSER

- Paper is easy to pull out
- The transparent sides make it easy to check the paper level
- Easy and quick to fill
- The tear-off mechanism can be opened completely and is easy to clean
- Locks on both sides of the dispenser for more flexibility when opening