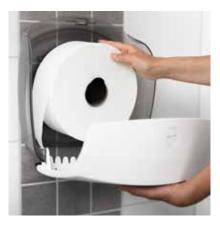

Choose between white and black depending on the colour of the ambient colour scheme. Contrast areas make it easier for people with impaired vision to find the dispenser.

The dispenser has space for two toilet rolls. When one roll runs out, the other will take its place automatically.

always be toilet paper available.

KATRIN SYSTEM TOILET PAPER DISPENSER is designed to be simple to maintain, reliable in use and cost-effective. There are two versions of the dispenser: with or without a core catcher. Despite the small casing the dispenser has space for two rolls of toilet paper which equals 1,600 sheets

of paper. You can always be sure that there will be enough toilet paper, even though there is a lot of activity and many users at the same time.

Dispenser with core catcher (inner roll collector).

Easy to fill. The same dispenser can be used for foam and liquid soap, shower gel, hand sanitizer or toilet seat sanitizing foam.