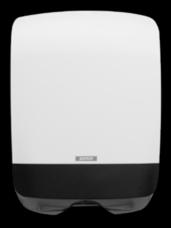

### SIMPLE AND FLEXIBLE.

**KATRIN CENTER FEED DISPENSER** is available in two sizes. It has all of the features you expect incorporated in an appealing design. You can choose from a range of paper products to tailor the usage for your business. Our Katrin Centerfeed multi-purpose towel rolls meet the high expectations of product performance and functionality for any workplace. They can be used as towels in public washrooms as well as for professional wiping in various industries as well as in food preparation.

You can choose between many different kinds of paper quality. Both with and without pull-out inner roll.

Grabbing the paper is simple and can be done with one hand removing the quantity required. The paper-tearing teeth are curved inwards to prevent the risk of injury.

The dispenser is available in two sizes: S and M.