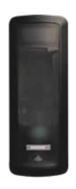

#### KATRIN SYSTEM TOILET PAPER DISPENSER

When one roll is empty, the next roll falls into place
Automatic toilet roll brake
Easy to reach the paper at the front of the dispenser

**77519** Katrin System Toilet Paper Dispenser – Black 312 x 152 x 172 mm

**77472** Katrin System Toilet Paper Dispenser with Core Catcher – Black 400 x 152 x 172 mm

**77465** Katrin System Toilet Paper Dispenser with Core Catcher – White 400 x 152 x 172 mm