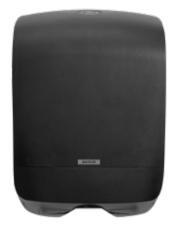

#### KATRIN SYSTEM HAND TOWEL ROLL DISPENSER

is functional and dependable. It has a very high capacity. Depending on the paper quality, it contains 392 to 784 sheets each time it is loaded. The dispenser is also designed to minimise paper consumption. It is easy to use with a clearly defined push lever which shows where you can feed a new sheet of paper if no paper is visible hanging down. Our tissue paper is of such good quality that one sheet can be sufficient. All of them are labelled with the EU Ecolabel which is good for you and good for the environment.

Reliable construction, smooth functionality.

Easy to feed paper by pressing the PUSH button. Controlled consumption.

Capacity is a decisive factor for washrooms that are used around the clock, for example in hospitals and sports centres, because paper always needs to be available whenever someone visits the hygiene facilities.

#### KATRIN SYSTEM HAND TOWEL ROLL DISPENSER

- Paper is easy to pull out
- The transparent sides make it easy to check the paper level
- Easy and quick to fill
- The tear-off mechanism can be opened completely and is easy to clean
- Locks on both sides of the dispenser for more flexibility when opening

#### 82070

Katrin System Hand Towel Roll Dispenser – Black 397 x 322 x 216 mm

#### 82094

Katrin System Hand Towel Roll Dispenser – White 397 x 322 x 216 mm