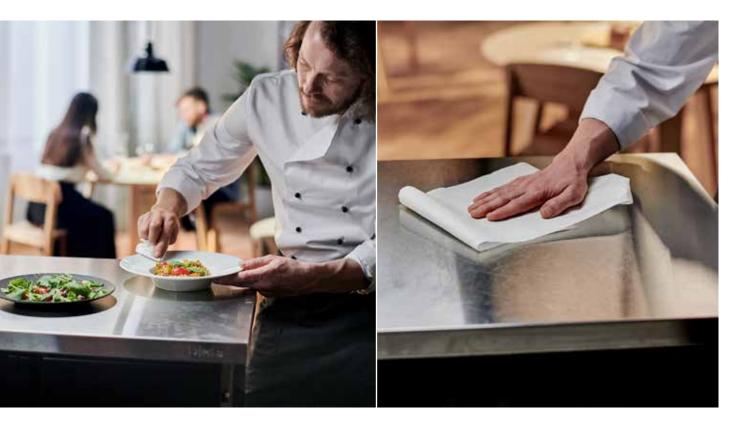

### Did you know that 80% of all infections are spread via hands?\*

Paper is the most hygienic product for drying your hands. It is only used once, so there is no risk of spreading infection further. The hands are also cleaned in a mechanical sense with paper towels. You can use our paper towel dispensers to feed one sheet at a time, which means that you only touch the sheet which is used. The size of the sheets has also been adapted for optimal drying. According to the "Toilet Report" from 2021, paper is also clearly the most popular hand drying method\*\*.

#### Make sure you have the right hygiene solution

To us, the toilet is the most important room in the world and everyone wins if the toilet is equipped with the right paper, soap, dispensers and waste bins with the right capacity. Users can easily maintain good hand hygiene, and the service staff will save time because the toilet is simple to keep clean and fresh. The right solution will also minimise consumption and save resources.