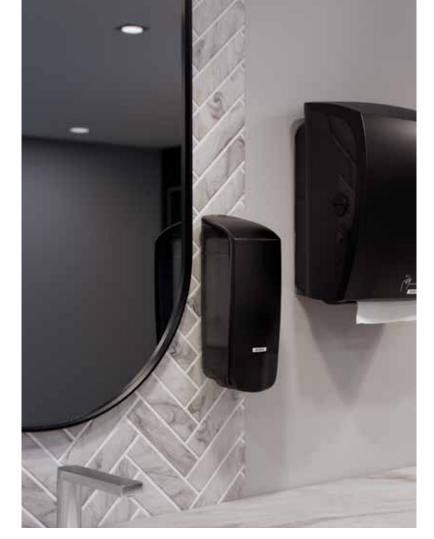

#### Choose between white and black

Our series of dispensers encompass a well thought out range of products that are suitable for all toilets and hygiene facilities at all workplaces. Whether you choose white or black dispensers, you will receive a good looking, wellfunctioning product. Together with our tissue paper and other accessories, it is easy to choose the right hygiene solution for your particular needs.

Choose between white and black depending on the colour of the ambient colour scheme. Contrast areas make it easier for people with impaired vision to find the dispenser.

The dispenser has space for two toilet rolls. When one roll runs out, the other will take its place automatically.