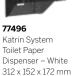

#### KATRIN SYSTEM TOILET PAPER DISPENSER

When one roll is empty, the next roll falls into place
Automatic toilet roll brake
Easy to reach the paper at the front of the dispenser

**77519** Katrin System Toilet Paper Dispenser – Black 312 x 152 x 172 mm