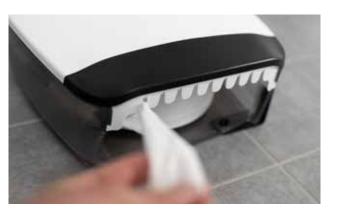

#### KATRIN SYSTEM HAND TOWEL ROLL DISPENSER

is functional and dependable. It has a very high capacity. Depending on the paper quality, it contains 392 to 784 sheets each time it is loaded. The dispenser is also designed to minimise paper consumption. It is easy to use with a clearly defined push lever which shows where you can feed a new sheet of paper if no paper is visible hanging down. Our tissue paper is of such good quality that one sheet can be sufficient. All of them are labelled with the EU Ecolabel which is good for you and good for the environment.

Reliable construction, smooth functionality.

Easy to feed paper by pressing the PUSH button. Controlled consumption.

Capacity is a decisive factor for washrooms that are used around the clock, for example in hospitals and sports centres, because paper always needs to be available whenever someone visits the hygiene facilities.