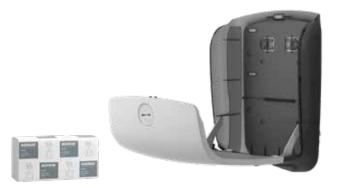

#### KATRIN SYSTEM HAND TOWEL ROLL DISPENSER

is functional and dependable. It has a very high capacity. Depending on the paper quality, it contains 392 to 784 sheets each time it is loaded. The dispenser is also designed to minimise paper consumption. It is easy to use with a clearly defined push lever which shows where you can feed a new sheet of paper if no paper is visible hanging down. Our tissue paper is of such good quality that one sheet can be sufficient. All of them are labelled with the EU Ecolabel which is good for you and good for the environment.

Reliable construction, smooth functionality.

Easy to feed paper by pressing the PUSH button. Controlled consumption.

Capacity is a decisive factor for washrooms that are used around the clock, for example in hospitals and sports centres, because paper always needs to be available whenever someone visits the hygiene facilities.

#### KATRIN SYSTEM HAND TOWEL ROLL DISPENSER

- Paper is easy to pull out
- The transparent sides make it easy to check the paper level
- Easy and quick to fill
- The tear-off mechanism can be opened completely and is easy to clean
- Locks on both sides of the dispenser for more flexibility when opening

#### 82070

Katrin System Hand Towel Roll Dispenser – Black 397 x 322 x 216 mm

#### 82094

Katrin System Hand Towel Roll Dispenser – White 397 x 322 x 216 mm