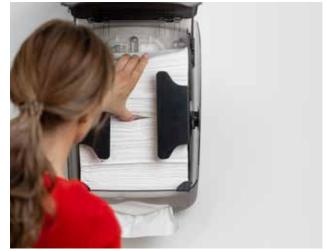

#### KATRIN SYSTEM HAND TOWEL ROLL DISPENSER

is functional and dependable. It has a very high capacity. Depending on the paper quality, it contains 392 to 784 sheets each time it is loaded. The dispenser is also designed to minimise paper consumption. It is easy to use with a clearly defined push lever which shows where you can feed a new sheet of paper if no paper is visible hanging down. Our tissue paper is of such good quality that one sheet can be sufficient. All of them are labelled with the EU Ecolabel which is good for you and good for the environment.

#### KATRIN SYSTEM HAND TOWEL ROLL DISPENSER

- Paper is easy to pull out
- The transparent sides make it easy to check the paper level
- Easy and quick to fill
- The tear-off mechanism can be opened completely and is easy to clean
- Locks on both sides of the dispenser for more flexibility when opening