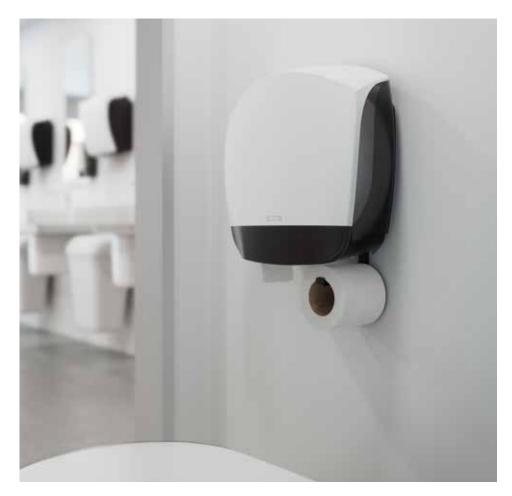

#### KATRIN SYSTEM HAND TOWEL ROLL DISPENSER

is functional and dependable. It has a very high capacity. Depending on the paper quality, it contains 392 to 784 sheets each time it is loaded. The dispenser is also designed to minimise paper consumption. It is easy to use with a clearly defined push lever which shows where you can feed a new sheet of paper if no paper is visible hanging down. Our tissue paper is of such good quality that one sheet can be sufficient. All of them are labelled with the EU Ecolabel which is good for you and good for the environment.

Choose between white and black depending on the colour of the ambient colour scheme. Contrast areas make it easier for people with impaired vision to find the dispenser.

The dispenser has space for two toilet rolls. When one roll runs out, the other will take its place automatically.