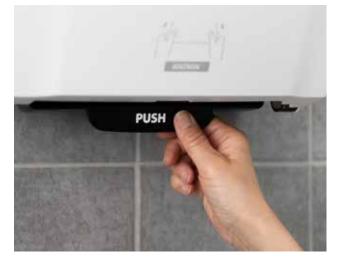

#### KATRIN SYSTEM HAND TOWEL ROLL DISPENSER

is functional and dependable. It has a very high capacity. Depending on the paper quality, it contains 392 to 784 sheets each time it is loaded. The dispenser is also designed to minimise paper consumption. It is easy to use with a clearly defined push lever which shows where you can feed a new sheet of paper if no paper is visible hanging down. Our tissue paper is of such good quality that one sheet can be sufficient. All of them are labelled with the EU Ecolabel which is good for you and good for the environment.

Reliable construction, smooth functionality.

Easy to feed paper by pressing the PUSH button. Controlled consumption.

Capacity is a decisive factor for washrooms that are used around the clock, for example in hospitals and sports centres, because paper always needs to be available whenever someone visits the hygiene facilities.