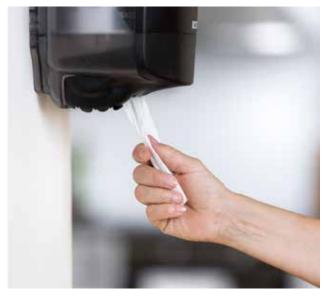

#### KATRIN SYSTEM HAND TOWEL ROLL DISPENSER

is functional and dependable. It has a very high capacity. Depending on the paper quality, it contains 392 to 784 sheets each time it is loaded. The dispenser is also designed to minimise paper consumption. It is easy to use with a clearly defined push lever which shows where you can feed a new sheet of paper if no paper is visible hanging down. Our tissue paper is of such good quality that one sheet can be sufficient. All of them are labelled with the EU Ecolabel which is good for you and good for the environment.

Reliable construction, smooth functionality.

Easy to feed paper by pressing the PUSH button. Controlled consumption.

Capacity is a decisive factor for washrooms that are used around the clock, for example in hospitals and sports centres, because paper always needs to be available whenever someone visits the hygiene facilities.